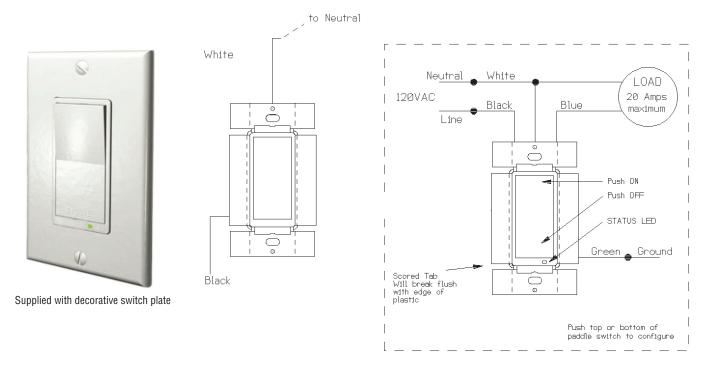

## LSM-15 WALL MOUNTED SWITCH

The LSM-15 Wall Mounted 3-Way Switch is a component of the Evolve lighting control system. Wire the Wall Mounted Switch in place of the standard wall switch according to the diagram above. Inclusion of this Switch allows remote ON/OFF control of loads connected.